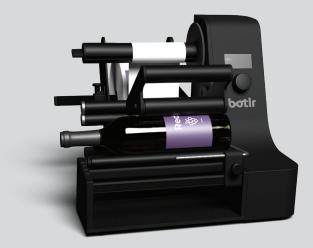

Botlr ensures **perfect label positioning**, from the first label up until the last. Its capacity to automatically calculate the position of the second label precisely 180° opposite of the first one, makes him one of a kind.

Its **Wide OLED-Screen** displays instructions for perfect label application, and the integrated sensors provide live response when required.

### A keen eye and attention to detail.

Pristine performance in every field

Botlr's **patented technology** measures the bottle diameter and calculates automatically where to place the first and (optional) second label 180° opposite... or somewhere else. Stop wasting time applying labels manually. It's time to evolve. It's time to let Botlr work for you.

### + Patented Technology

It's patented technology calculates every bottle diameter automatically and applies your labels precisely 180° opposite to each other or on any desired place.