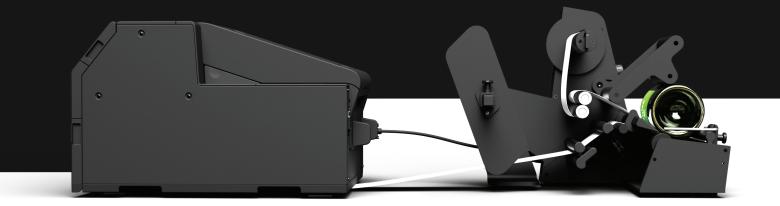

# Smart, as a good butler should be.

Botlr's intelligent engineering allows you to label any bottle or cylindrical object, without any length restrictions. It also supports containers with a slightly broader sealing cover, something no other bottle labelling machine can match. <sup>Up to</sup> **300 mm** 

Other than that, Botlr supports label rolls up to 300mm in diameter and 6kg in weight. He also makes sure to collect the backing material, making your work so much more efficient.

#### **Label Possibilities**

- → 1 or 2 labels
- → Transparent labels
- 2nd label with different dimensions on the same label roll
- → Two labels with a different gap-size
- → Labels with unique shapes and thickness
- → Max. label roll width 240 mm
- → Max. label roll diameter 300 mm
- → Max. label roll weight 6 Kg