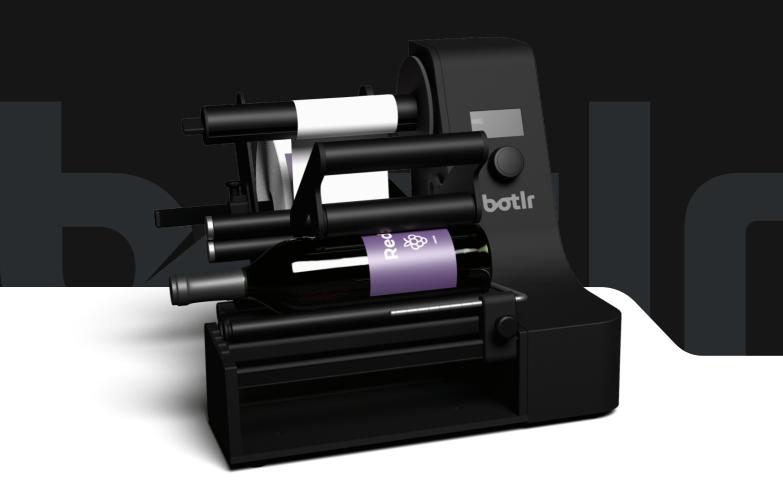

# Are you ready to evolve?

Meet Botlr. The most innovative labelling machine on the market.

## Good day to you. **I'm your Botir**

**Meet Botlr.** The most innovative labelling machine on the market. Botlr believes that no-one should spend hours adjusting settings and measurements. When you take Botlr out of the box, he will be immediately ready to use. That's our no-nonsense philosophy.

Botlr ensures **perfect label positioning**, from the first label up until the last. Its capacity to automatically calculate the position of the second label precisely 180° opposite of the first one, makes him one of a kind.

Its **Wide OLED-Screen** displays instructions for perfect label application, and the integrated sensors provide live response when required.

# Smart, as a good butler should be.

Botlr's intelligent engineering allows you to label any bottle or cylindrical object, without any length restrictions. It also supports containers with a slightly broader sealing cover, something no other bottle labelling machine can match. <sup>Up to</sup> **300 mm** 

### A keen eye and attention to detail.

Pristine performance in every field

Botlr's **patented technology** measures the bottle diameter and calculates automatically where to place the first and (optional) second label 180° opposite... or somewhere else. Stop wasting time applying labels manually. It's time to evolve. It's time to let Botlr work for you.